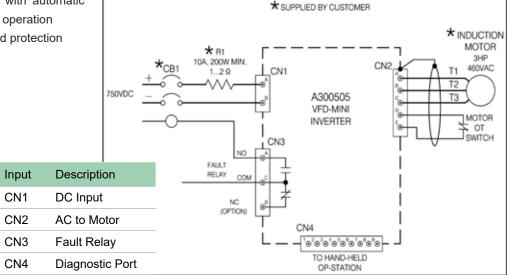

## **Electric Propulsion Controls and Accessories**

DC to AC VFD - Mini-VFD Inverter for Traction Motor Blowers 750VDC to 480VAC, 3HP Blower System

## **Features**

For blowers, compressors, evaporators, and air handlers

- Designed as a drop in replacement for DC motors operating off the third rail or catenary
- · Operates AC induction motors from DC line voltage
- · Operating range of 450VDC to 900VDC
- · Reverse polarity protection
- IP-67 rated
- In case of power loss, Auto Restart with automatic Motor Speed Search for uninterrupted operation
- · Uses electronic motor thermal overload protection