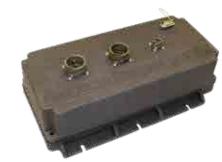

ATS Part # 300503-1

## **Applications**

- Blowers
- Compressors
- Evaporators
- Air Handlers

Example of Mini-VFD attached to blower motor

| Description            | Specification                                                                 |
|------------------------|-------------------------------------------------------------------------------|
| Power                  |                                                                               |
| Input Voltage          | 750VDC or 450VDC to 900VDC<br>Contact factory for other ranges                |
| Output Current         | 15A RMS Continuous (with 2.5m/s airflow)<br>9A RMS Continuous without airflow |
| Output Frequency       | 0 - 125Hz                                                                     |
| Control I/O            |                                                                               |
| Reverse Polarity       | Software and hardware detection                                               |
| Power Loss             | Auto restart with automatic motor speed search to continue operation.         |
| Load Short Circuit     | Current Control Overload Trip IGBT Over Current Protection                    |
| Thermal Protection     | Heat Sink Over-temperature Alarm at 75°C Shutdown at 80°C                     |
| Motor Overload         | Electronic Time trip                                                          |
| Overcurrent Protection | Programmable                                                                  |