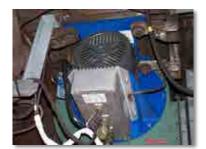

## **Applications**

- Blowers
- Compressors
- Evaporators
- Air Handlers

Example of Mini-VFD attached to blower motor

| Description            | Specification                                                                 |
|------------------------|-------------------------------------------------------------------------------|
| Power                  |                                                                               |
| Input Voltage          | 750VDC or 450VDC to 900VDC<br>Contact factory for other ranges                |
| Output Current         | 15A RMS Continuous (with 2.5m/s airflow)<br>9A RMS Continuous without airflow |
| Output Frequency       | 0 - 125Hz                                                                     |
| Control I/O            |                                                                               |
| Reverse Polarity       | Software and hardware detection                                               |
| Power Loss             | Auto restart with automatic motor speed search to continue operation.         |
| Load Short Circuit     | Current Control Overload Trip IGBT Over Current Protection                    |
| Thermal Protection     | Heat Sink Over-temperature Alarm at 75°C Shutdown at 80°C                     |
| Motor Overload         | Electronic Time trip                                                          |
| Overcurrent Protection | Programmable                                                                  |