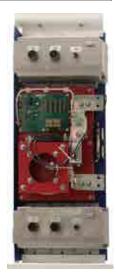

ATS Part # 300503-1

## **Applications**

- Blowers
- Compressors
- Evaporators
- Air Handlers

Example of Mini-VFD attached to blower motor

| Description            | Specification                                                                 |
|------------------------|-------------------------------------------------------------------------------|
| Power                  |                                                                               |
| Input Voltage          | 750VDC or 450VDC to 900VDC<br>Contact factory for other ranges                |
| Output Current         | 15A RMS Continuous (with 2.5m/s airflow)<br>9A RMS Continuous without airflow |
| Output Frequency       | 0 - 125Hz                                                                     |
| Control I/O            |                                                                               |
| Reverse Polarity       | Software and hardware detection                                               |
| Power Loss             | Auto restart with automatic motor speed search to continue operation.         |
| Load Short Circuit     | Current Control Overload Trip IGBT Over Current Protection                    |
| Thermal Protection     | Heat Sink Over-temperature Alarm at 75°C Shutdown at 80°C                     |
| Motor Overload         | Electronic Time trip                                                          |
| Overcurrent Protection | Programmable                                                                  |